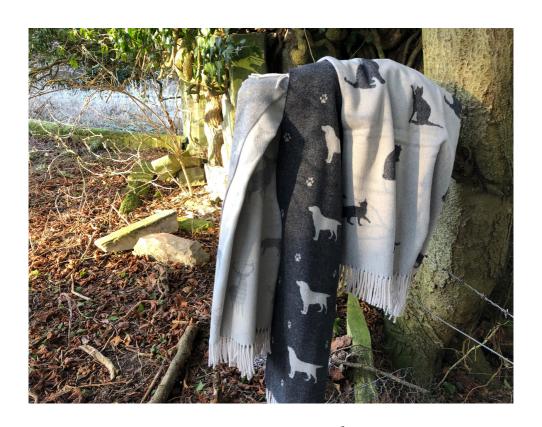

Each perfect in a cosy country setting.

W 140cm x L 180cm

Highland Cow and Horse

THR756/009 Highland Cow Rust

THR756/012 Horse Chesnut

Stag, Dog and Cat

THR<sub>75</sub>6/oo6 Stag Grey THR756/008 Labrador Black

THR756/013 Cat Black

Pheasant, Stag and Squirrel

THR756/010 Pheasant Russett THR<sub>75</sub>6/002 Stag Fawn THR756/011 Squirrel Russett

Hare and Dog

THR756/007 Hare Fawn

THR756/003 Labrador Bran

THR<sub>75</sub>6/oo<sub>1</sub> Hare Grey