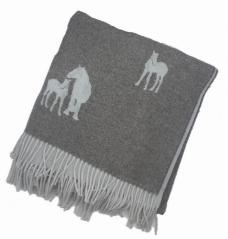

Each perfect in a cosy country setting.

W 140cm x L 180cm

Highland Cow and Horse

THR756/009 Highland Cow Rust

THR756/012 Horse Chesnut

Stag, Dog and Cat

THR<sub>75</sub>6/oo6 Stag Grey THR756/008 Labrador Black