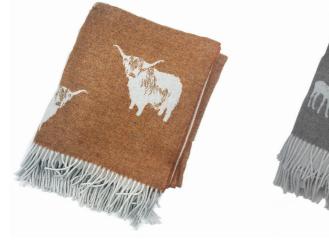

Each perfect in a cosy country setting.

W 140cm x L 180cm

Highland Cow and Horse

THR756/009 Highland Cow Rust

THR756/012 Horse Chesnut

Stag, Dog and Cat

THR<sub>75</sub>6/oo6 Stag Grey THR756/008 Labrador Black