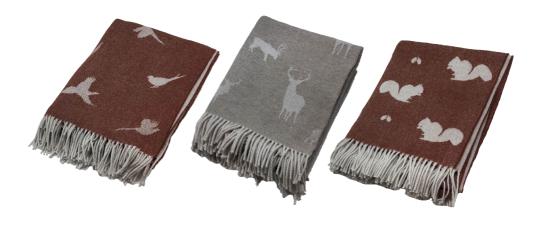

THR756/013 Cat Black

Pheasant, Stag and Squirrel

THR756/010 Pheasant Russett THR<sub>75</sub>6/002 Stag Fawn THR756/011 Squirrel Russett

Hare and Dog

THR756/007 Hare Fawn

THR756/003 Labrador Bran

THR<sub>75</sub>6/oo<sub>1</sub> Hare Grey