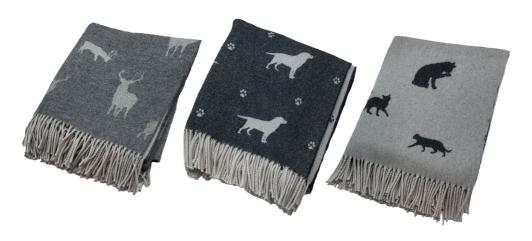

Each perfect in a cosy country setting.

W 140cm x L 180cm

Highland Cow and Horse

THR756/009 Highland Cow Rust

THR756/012 Horse Chesnut

Stag, Dog and Cat

THR<sub>75</sub>6/oo6 Stag Grey THR756/008 Labrador Black

THR756/013 Cat Black

Pheasant, Stag and Squirrel

THR756/010 Pheasant Russett THR<sub>75</sub>6/002 Stag Fawn THR756/011 Squirrel Russett

Hare and Dog

THR756/007 Hare Fawn

THR756/003 Labrador Bran

THR<sub>75</sub>6/oo<sub>1</sub> Hare Grey