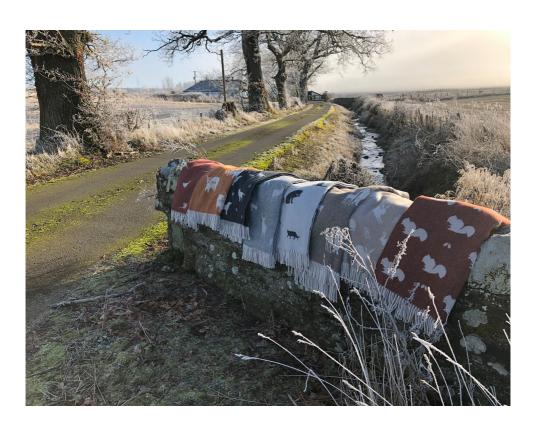

## Wildlife and Country Throw Collection

A charming range of double-sided woven jacquard designs in 100% beautifully soft Merino Lambswool. The range includes autumn leaves, fern leaves, hare, dog, cat, squirrel, pheasant, horse, stag and highland cow.

Each perfect in a cosy country setting.

W 140cm x L 180cm

Highland Cow and Horse

THR756/009 Highland Cow Rust

THR756/012 Horse Chesnut

Stag, Dog and Cat

THR<sub>75</sub>6/oo6 Stag Grey THR756/008 Labrador Black

THR756/013 Cat Black

Pheasant, Stag and Squirrel

THR756/010 Pheasant Russett THR<sub>75</sub>6/002 Stag Fawn THR756/011 Squirrel Russett

Hare and Dog

THR756/007 Hare Fawn

THR756/003 Labrador Bran

THR<sub>75</sub>6/oo<sub>1</sub> Hare Grey