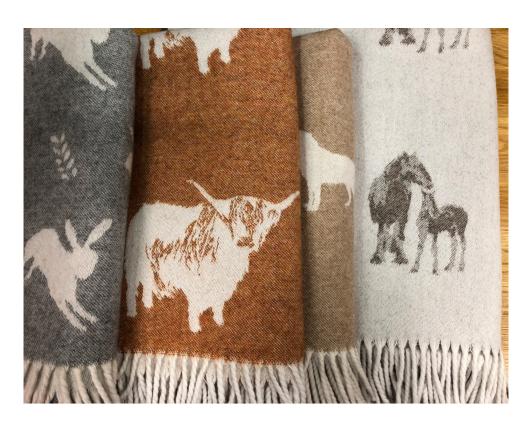

Each perfect in a cosy country setting.

W 140cm x L 180cm

Highland Cow and Horse

THR756/009 Highland Cow Rust

THR756/012 Horse Chesnut

Stag, Dog and Cat

THR<sub>75</sub>6/oo6 Stag Grey THR756/008 Labrador Black

THR756/013 Cat Black

Pheasant, Stag and Squirrel

THR756/010 Pheasant Russett THR<sub>75</sub>6/002 Stag Fawn THR756/011 Squirrel Russett

Hare and Dog

THR756/007 Hare Fawn

THR756/003 Labrador Bran

THR<sub>75</sub>6/oo<sub>1</sub> Hare Grey